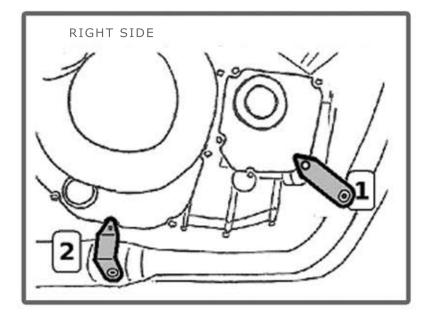

## KIT

X4. SPECIFIC BRACKET
X4. SCREW 5X16
X4. WASHER DIAMETER 5
X4. RUBBER WASHER
X1. BARRACUDA SPOILER

FIND THE FIXING POINTS

REMOVE THE SCREWS FROM THE CARTER

USE THE RUBBER WASHERS BETWEEN THE BRACKET AND THE ABS ENGINE SPOILER FOR ALL THE FIXING POINT

FIX THE ABS ENGINE SPOILER WITH ITS SCREWS KIT 4X10, WASHERS AND NUTS.

APPROACH THE ENGINE SPOILER TO THE MOTORBIKE TO FIND THE FIXING POINT; MOUNT THE SPECIFIC BRACKETS USING THE ORIGINAL SCREWS OF CARTER WITHOUT LOCKING (SEE THE PICTURES); MOUNT THE ENGINE SPOILER ON THE BRACKETS USING THE 5X16 SCREWS AND THE RUBBER WASHERS BE-TWEEN THE ENGINE SPOILER AND THE BRACKET.