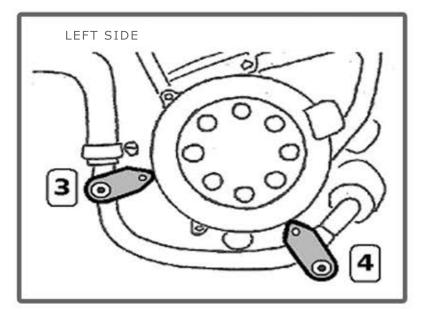

## KIT

X4. SPECIFIC BRACKET
X4. SCREW 5X16
X4. WASHER DIAMETER 5
X4. RUBBER WASHER
X1. BARRACUDA SPOILER

FIND THE FIXING POINTS

REMOVE THE SCREWS FROM THE CARTER

USE THE RUBBER WASHERS BETWEEN THE BRACKET AND THE ABS ENGINE SPOILER FOR ALL THE FIXING POINT

FIX THE ABS ENGINE SPOILER WITH ITS SCREWS KIT 4X10, WASHERS AND NUTS.

APPROACH THE ENGINE SPOILER TO THE MOTORBIKE TO FIND THE FIXING POINT; MOUNT THE SPECIFIC BRACKETS USING THE ORIGINAL SCREWS OF CARTER WITHOUT LOCKING (SEE THE PICTURES); MOUNT THE ENGINE SPOILER ON THE BRACKETS USING THE 5X16 SCREWS AND THE RUBBER WASHERS BE-TWEEN THE ENGINE SPOILER AND THE BRACKET.